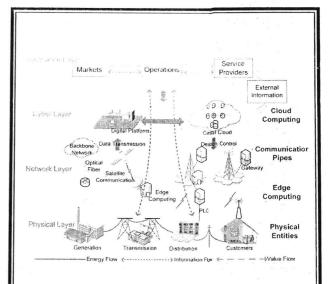

atory, Electrical Measurements laboratory software like MATLAB & P-Spice.

# ABOUT FIVE DAYS FACULTY DEVELOPMENT PROGRAM

This five day FDP on "Emerging Trends and Its Opportunities In Smart Grid Implementation". This program deals with its full implementation, smart grids will make renewable power feasible and equip the grid to meet increasing energy demands.

## CONTENTS OF THE FIVE DAYS FACULTY DEVELOPMENT PROGRAM

- Smart grids come as great opportunities towards the decentralization of energy. This technology empowers users to go from a role of consumer to prosumer, becoming an active part of the energy distribution.
- This FDP will bring together faculty members from different engineering colleges and industrial fields to update their technical knowledge in the field of smart grid.



#### Resource Persons:

- 1. Mr.P.Maheshwar Rao. Associate Professor, VIIT Visakhapatnam.
- 2. Mr.T.Santhosh, Assistant Professor, VIET, Visakhapatnam.

### **Organizing Committee:**

1. K.S.B VARAPRASAD HOD-EEE 2. K.L. KUMARI Dept.of EEE 3. K GNANANAND Dept.of EEE 4. K RAJANI Dept.of EEE





# INSTITUTE OF ENGINEERING & TECHNOLOGY Approved by AICTE NEW DELHI (Affiliated to JNTUK, KAKINADA) 88th Division, Narava, GVMC, Visakhapatnam-530027







# Devijhate of Garticipation

This is to certify that Mr./Mrs.

has participated in the Five day Faculty development Irogramme on "Emerging

Trends and Its Opportunities In Smart Grid Implementation" organised by Department of Electrical and Electronics Engineering, Visakha Institute of Engineering & Technology from 13-03-2023 to 17-03-2023.

R