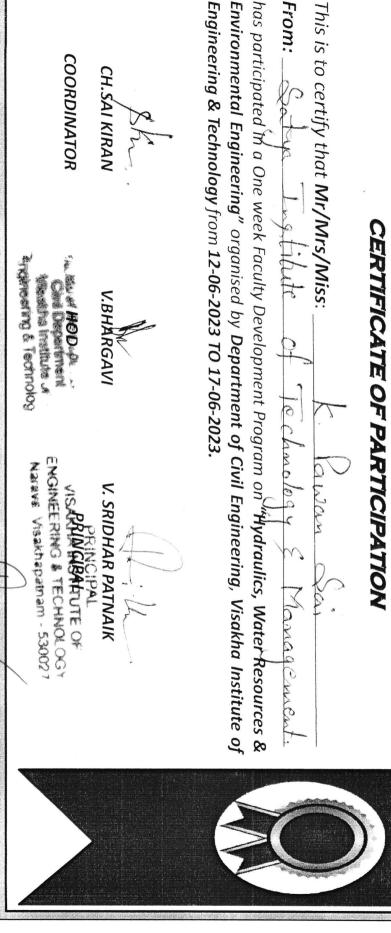

#### A. Y. 2022-2023

| S.<br>NO. | Name of the<br>Participant | Title of the FDP                                                                                  | Dates (From-To)<br>(DD-MM-YYYY) |
|-----------|----------------------------|---------------------------------------------------------------------------------------------------|---------------------------------|
| 1         | B.V.R. Sharma              | One Week Faculty Development Program on "Hydraulics, Water Resources & Environmental Engineering" | 12-06-2023 TO<br>17-06-2023     |
| 2         | S. Balaji                  | One Week Faculty Development Program on "Hydraulics, Water Resources & Environmental Engineering" | 12-06-2023 TO<br>17-06-2023     |
| 3         | O. Suresh                  | One Week Faculty Development Program on "Hydraulics, Water Resources & Environmental Engineering" | 12-06-2023 TO<br>17-06-2023     |
| 4         | T. Ratnakar                | One Week Faculty Development Program on "Hydraulics, Water Resources & Environmental Engineering" | 12-06-2023 TO<br>17-06-2023     |
| 5         | G. Janardhan               | One Week Faculty Development Program on "Hydraulics, Water Resources & Environmental Engineering" | 12-06-2023 TO<br>17-06-2023     |
| 6         | P. Satya Narayan           | One Week Faculty Development Program on "Hydraulics, Water Resources & Environmental Engineering" | 12-06-2023 TO<br>17-06-2023     |
| 7         | S. Prasanthi               | One Week Faculty Development Program on "Hydraulics, Water Resources & Environmental Engineering" | 12-06-2023 TO<br>17-06-2023     |
| 8         | M. Sai Kiran               | One Week Faculty Development Program on "Hydraulics, Water Resources & Environmental Engineering" | 12-06-2023 TO<br>17-06-2023     |
| 9         | M. Mohan Rao               | One Week Faculty Development Program on "Hydraulics, Water Resources & Environmental Engineering" | 12-06-2023 TO<br>17-06-2023     |
| 10        | K. Lavanya                 | One Week Faculty Development Program on "Hydraulics, Water Resources & Environmental Engineering" | 12-06-2023 TO<br>17-06-2023     |
| 11        | K. Satish                  | One Week Faculty Development Program on "Hydraulics, Water Resources & Environmental Engineering" | 12-06-2023 TO<br>17-06-2023     |
| 12        | D. Kalpana                 | One Week Faculty Development Program on "Hydraulics, Water Resources & Environmental Engineering" | 12-06-2023 TO<br>17-06-2023     |